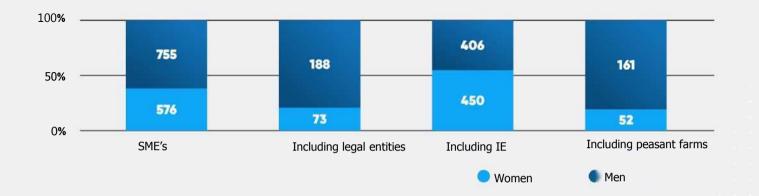

#### ♦ WORKING SMALL AND MEDIUM-SIZED BUSINESSES LED BY WOMEN AND MEN (IN UNITS) \*

#### WOMEN AND MEN OWNED SME'S (IN THOUSANDS OF UNITS) +

| Education                                 | 14              |                                                                                                                                                                                                                                                                                                                                                                                                                                                                                                                                                                                                                                                                                                                                                                                                                                                                                                                                                                                                                                                                                                                                                                                                                                                                                                                                                                                                                                                                                                                                                                                                                                                                                                                                                                                                                                                                                                                                                                                                                                                                                                                                |                 |
|-------------------------------------------|-----------------|--------------------------------------------------------------------------------------------------------------------------------------------------------------------------------------------------------------------------------------------------------------------------------------------------------------------------------------------------------------------------------------------------------------------------------------------------------------------------------------------------------------------------------------------------------------------------------------------------------------------------------------------------------------------------------------------------------------------------------------------------------------------------------------------------------------------------------------------------------------------------------------------------------------------------------------------------------------------------------------------------------------------------------------------------------------------------------------------------------------------------------------------------------------------------------------------------------------------------------------------------------------------------------------------------------------------------------------------------------------------------------------------------------------------------------------------------------------------------------------------------------------------------------------------------------------------------------------------------------------------------------------------------------------------------------------------------------------------------------------------------------------------------------------------------------------------------------------------------------------------------------------------------------------------------------------------------------------------------------------------------------------------------------------------------------------------------------------------------------------------------------|-----------------|
| Real Estate Transactions.                 | 49              |                                                                                                                                                                                                                                                                                                                                                                                                                                                                                                                                                                                                                                                                                                                                                                                                                                                                                                                                                                                                                                                                                                                                                                                                                                                                                                                                                                                                                                                                                                                                                                                                                                                                                                                                                                                                                                                                                                                                                                                                                                                                                                                                | 32              |
| Accommodation Services                    | 20              |                                                                                                                                                                                                                                                                                                                                                                                                                                                                                                                                                                                                                                                                                                                                                                                                                                                                                                                                                                                                                                                                                                                                                                                                                                                                                                                                                                                                                                                                                                                                                                                                                                                                                                                                                                                                                                                                                                                                                                                                                                                                                                                                | 14              |
| Trade                                     | 245             |                                                                                                                                                                                                                                                                                                                                                                                                                                                                                                                                                                                                                                                                                                                                                                                                                                                                                                                                                                                                                                                                                                                                                                                                                                                                                                                                                                                                                                                                                                                                                                                                                                                                                                                                                                                                                                                                                                                                                                                                                                                                                                                                | 199             |
| Health care and social services           | 5               |                                                                                                                                                                                                                                                                                                                                                                                                                                                                                                                                                                                                                                                                                                                                                                                                                                                                                                                                                                                                                                                                                                                                                                                                                                                                                                                                                                                                                                                                                                                                                                                                                                                                                                                                                                                                                                                                                                                                                                                                                                                                                                                                | 5               |
| Other services                            | 93              |                                                                                                                                                                                                                                                                                                                                                                                                                                                                                                                                                                                                                                                                                                                                                                                                                                                                                                                                                                                                                                                                                                                                                                                                                                                                                                                                                                                                                                                                                                                                                                                                                                                                                                                                                                                                                                                                                                                                                                                                                                                                                                                                | 90              |
| Prof. scientific and technical activities | 18              |                                                                                                                                                                                                                                                                                                                                                                                                                                                                                                                                                                                                                                                                                                                                                                                                                                                                                                                                                                                                                                                                                                                                                                                                                                                                                                                                                                                                                                                                                                                                                                                                                                                                                                                                                                                                                                                                                                                                                                                                                                                                                                                                | 22              |
| Art, entertainment and recreation         | 5               |                                                                                                                                                                                                                                                                                                                                                                                                                                                                                                                                                                                                                                                                                                                                                                                                                                                                                                                                                                                                                                                                                                                                                                                                                                                                                                                                                                                                                                                                                                                                                                                                                                                                                                                                                                                                                                                                                                                                                                                                                                                                                                                                |                 |
| Financial and Insurance activities        | 3               |                                                                                                                                                                                                                                                                                                                                                                                                                                                                                                                                                                                                                                                                                                                                                                                                                                                                                                                                                                                                                                                                                                                                                                                                                                                                                                                                                                                                                                                                                                                                                                                                                                                                                                                                                                                                                                                                                                                                                                                                                                                                                                                                | 4               |
| Administrative services, maintenance      | 14              |                                                                                                                                                                                                                                                                                                                                                                                                                                                                                                                                                                                                                                                                                                                                                                                                                                                                                                                                                                                                                                                                                                                                                                                                                                                                                                                                                                                                                                                                                                                                                                                                                                                                                                                                                                                                                                                                                                                                                                                                                                                                                                                                | 23              |
| Industry                                  | 18              |                                                                                                                                                                                                                                                                                                                                                                                                                                                                                                                                                                                                                                                                                                                                                                                                                                                                                                                                                                                                                                                                                                                                                                                                                                                                                                                                                                                                                                                                                                                                                                                                                                                                                                                                                                                                                                                                                                                                                                                                                                                                                                                                | 34              |
| Information and communications            | 6               | A DESCRIPTION OF A DESC | 13              |
| Public administration and defense         | 0.03            |                                                                                                                                                                                                                                                                                                                                                                                                                                                                                                                                                                                                                                                                                                                                                                                                                                                                                                                                                                                                                                                                                                                                                                                                                                                                                                                                                                                                                                                                                                                                                                                                                                                                                                                                                                                                                                                                                                                                                                                                                                                                                                                                | 0.07            |
| Agriculture                               | 60              |                                                                                                                                                                                                                                                                                                                                                                                                                                                                                                                                                                                                                                                                                                                                                                                                                                                                                                                                                                                                                                                                                                                                                                                                                                                                                                                                                                                                                                                                                                                                                                                                                                                                                                                                                                                                                                                                                                                                                                                                                                                                                                                                | 189             |
| Construction                              | 13              |                                                                                                                                                                                                                                                                                                                                                                                                                                                                                                                                                                                                                                                                                                                                                                                                                                                                                                                                                                                                                                                                                                                                                                                                                                                                                                                                                                                                                                                                                                                                                                                                                                                                                                                                                                                                                                                                                                                                                                                                                                                                                                                                | <b>52</b>       |
| Transport and warehousing                 | 14              |                                                                                                                                                                                                                                                                                                                                                                                                                                                                                                                                                                                                                                                                                                                                                                                                                                                                                                                                                                                                                                                                                                                                                                                                                                                                                                                                                                                                                                                                                                                                                                                                                                                                                                                                                                                                                                                                                                                                                                                                                                                                                                                                | 67              |
|                                           |                 |                                                                                                                                                                                                                                                                                                                                                                                                                                                                                                                                                                                                                                                                                                                                                                                                                                                                                                                                                                                                                                                                                                                                                                                                                                                                                                                                                                                                                                                                                                                                                                                                                                                                                                                                                                                                                                                                                                                                                                                                                                                                                                                                |                 |
| Data source: Bureau of Nati               | onal Statistics | ASPR RK (www.stat.gov.kz)                                                                                                                                                                                                                                                                                                                                                                                                                                                                                                                                                                                                                                                                                                                                                                                                                                                                                                                                                                                                                                                                                                                                                                                                                                                                                                                                                                                                                                                                                                                                                                                                                                                                                                                                                                                                                                                                                                                                                                                                                                                                                                      | 🔵 Women 🛛 🔵 Men |