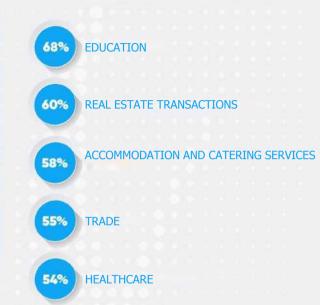

| 🔵 Women 🛛 🔵 Men |

## WOMEN ENTREPRENEURS DOMINATE THE FOLLOWING INDUSTRIES:



#### 02

### SHARE OF FEMALE BUSINESS OWNERS (BENCHMARKING WITH SELECTED OECD COUNTRIES)



# WHAT GOVERNMENT SUPPORT MEASURES EXIST FOR MSB

#### **TOTAL SUPPORTED**

#### **INCL. WOMEN'S PROJECTS**

05

| CONCESSIONAL LENDING<br>69 356 borrowers                       | CONCESSIONAL LENDING<br>39 791 borrowers (57% share)                                | TOP INDUSTRY BY<br>PROJECTS QUANTITY                                |
|----------------------------------------------------------------|-------------------------------------------------------------------------------------|---------------------------------------------------------------------|
| 2 384 MLRD. TENGE loan amount                                  | <b>292 MLRD. TENGE</b> loan amount (12% share)