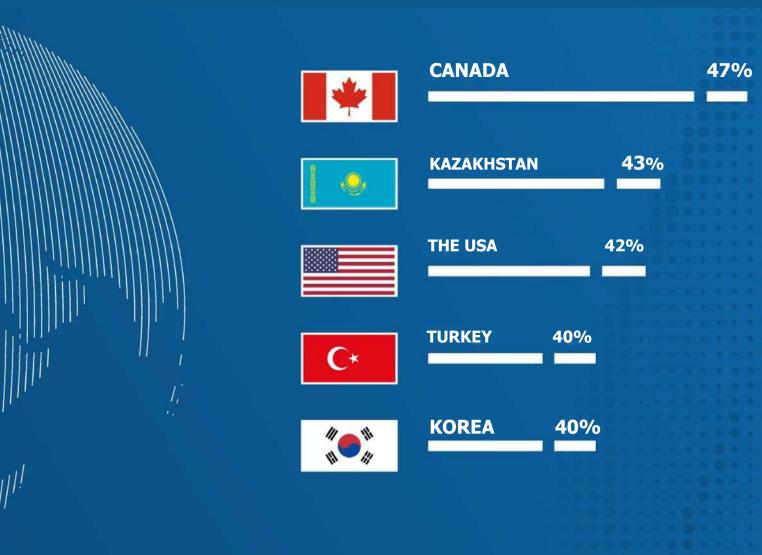

| 🔵 Women 🛛 🔵 Men |

## WOMEN ENTREPRENEURS DOMINATE THE FOLLOWING INDUSTRIES:



#### 02

### SHARE OF FEMALE BUSINESS OWNERS (BENCHMARKING WITH SELECTED OECD COUNTRIES)



# WHAT GOVERNMENT SUPPORT MEASURES EXIST FOR MSB

#### **TOTAL SUPPORTED**

#### **INCL. WOMEN'S PROJECTS**

05

| CONCESSIONAL LENDING<br>69 356 borrowers                       | CONCESSIONAL LENDING<br>39 791 borrowers (57% share)                                | TOP INDUSTRY BY<br>PROJECTS QUANTITY                                |
|----------------------------------------------------------------|-------------------------------------------------------------------------------------|---------------------------------------------------------------------|
| 2 384 MLRD. TENGE loan amount                                  | <b>292 MLRD. TENGE</b> loan amount (12% share)                                      | 15%                                                                 |
| SUBSIDY<br>FEE